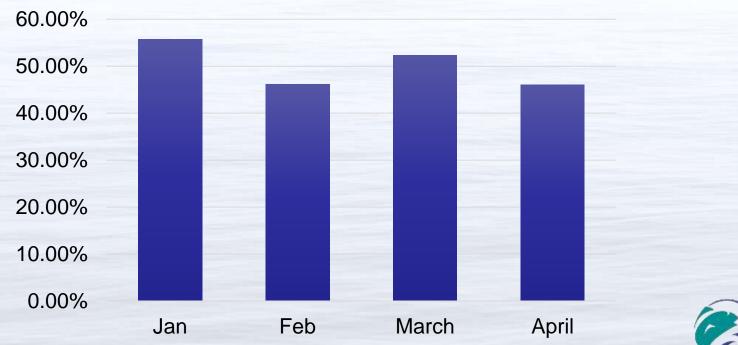

### **Committee Newsletters**

- 130 recipients/month
- High click rates for committee members, calendar, and Data Warehouse

#### **Committee Newsletter Open Rate**