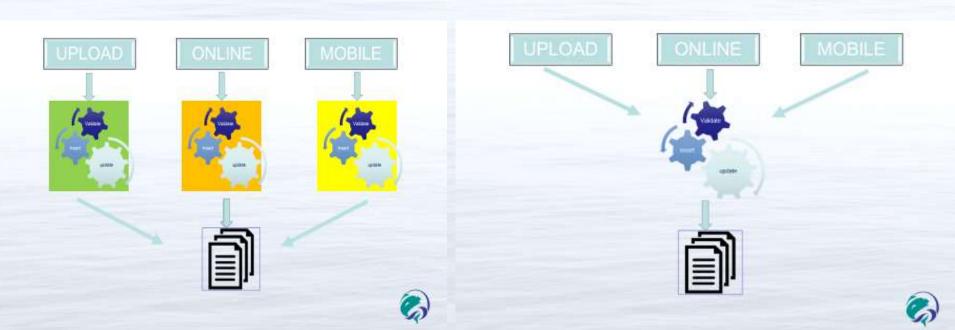

### Software: SAFIS V2 (Redesign)

What does REDESIGN mean?

### **Data Processing**

✓ Consistency
 ✓ Efficiency
 ✓ Flexibility

**Pre-Redesign Processing** 

#### **Redesign Processing**

### SAFIS V2 (Redesign) – User Interface